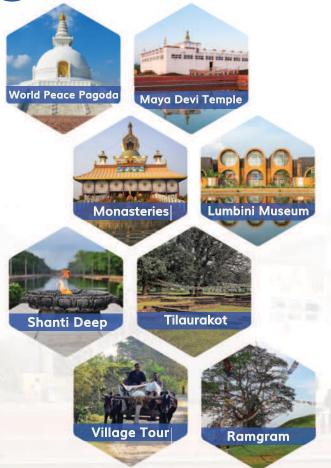

- 24 Hours Running Hot Water •
  - Exclusive Guided Village Tours
    - Vehicle Parking •
    - Laundry Service
      - Bicycle Rental •
    - Airport Transfer •

#### **KUDAN RESTAURANT FOOD SERVED**

- Chinese
- Thai
- Continental
- Japanese
- Indian
- Nepali





#### CEPTIONAL HOSPITALITY

Experience excellence with our state-of-the-art facilities. 24/7 support and well-ventilated rooms that create and a warm sunny ambiance. At Kudan Restaurant, we proudly serve some of the finest food in Lumbini. Our top priority is to excellent hospitality and provide ensure our quest's complete satisfaction, which is at the heart of everything we do at our hotel. The Buddha International Gautam Airport is a short 16 km drive where we offer airport transfer facilities.



## PLACE TO VISIT NEARBY





## Kathmandu Office:

152 Rani Devi Marg, Lazimpat Kathmandu, Nepal

Tel: +977 01-4002049/50

notelpeaceland@arkshgroup.com

www.arkshgroup.com







📵 🕧 @Arksh.Group